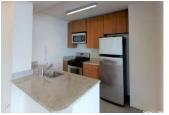

## Finish Package Comparison Chart

Select finishes shown vary throughout the property and are packaged together.

Pick the perfect finishing touch for the apartment you'll love to call home.

| PACKAGE          | CLASSIC I SOUTH                                                            | CLASSIC II SOUTH                                  | PENTHOUSE SOUTH                                                                | RENOVATED I SOUTH                                | RENOVATED II SOUTH                                                           |
|------------------|----------------------------------------------------------------------------|---------------------------------------------------|--------------------------------------------------------------------------------|--------------------------------------------------|------------------------------------------------------------------------------|
| APPLIANCES       | White or Stainless Steel                                                   | White or Stainless Steel                          | Stainless Steel                                                                | Stainless Steel                                  | Stainless Steel                                                              |
| KITCHEN FLOORING | Grey Tile                                                                  | Hard Surface Plank (Oak)                          | Grey Tile                                                                      | Hard Surface Plank (Oak)                         | Hard Surface Plank (Oak)                                                     |
| COUNTERTOPS      | Grey Granite (Kitchen) & Cream Terrazzo (Bath)                             | Grey Granite (Kitchen) &<br>Cream Terrazzo (Bath) | Grey Granite (Kitchen) & Cream & Taupe Marble (Bath)                           | Grey Quartz (Kitchen) &<br>Cream Terrazzo (Bath) | Grey Quartz                                                                  |
| CABINETRY        | Oak                                                                        | Oak                                               | Cherry                                                                         | Oak                                              | White Lacquer                                                                |
| BACKSPLASH       | N/A                                                                        | N/A                                               | N/A                                                                            | N/A                                              | White Tile                                                                   |
| FINISHES         | Standard                                                                   | Standard                                          | Standard                                                                       | Upgraded                                         | Upgraded                                                                     |
| LIGHTING         | Standard                                                                   | Standard                                          | Standard                                                                       | Upgraded                                         | Upgraded                                                                     |
| OTHER FEATURES   | Parquet flooring in common areas. Carpet in bedrooms Baths with cream tile | Hard surface flooring<br>(Oak) throughout         | Hard surface flooring (Cherrywood) throughout.<br>Baths with cream marble tile | Hard surface flooring (Oak) throughout           | Hard surface flooring<br>(Oak) throughout.<br>Baths with marble surrounding. |