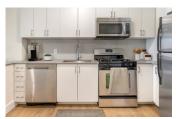

## Finish Package Comparison Chart

Select finishes shown vary throughout the property and are packaged together.

Pick the perfect finishing touch for the apartment you'll love to call home.

| PACKAGE          | CLASSIC I NORTH                                                               | CLASSIC II NORTH                                                    | PENTHOUSE NORTH                                                      | RENOVATED II NORTH                                                         |
|------------------|-------------------------------------------------------------------------------|---------------------------------------------------------------------|----------------------------------------------------------------------|----------------------------------------------------------------------------|
| APPLIANCES       | Stainless Steel                                                               | Stainless Steel                                                     | Stainless Steel                                                      | Stainless Steel                                                            |
| KITCHEN FLOORING | Cream Tile                                                                    | Hard Surface Plank (Oak)                                            | Cream Tile                                                           | Hard Surface Plank (Oak)                                                   |
| COUNTERTOPS      | Black Granite (Kitchen) &<br>Taupe (Bath)                                     | Black Granite (Kitchen) &<br>Taupe (Bath)                           | Black Granite (Kitchen) &<br>Taupe (Bath)                            | Grey Quartz                                                                |
| CABINETRY        | Maple                                                                         | Maple                                                               | Cherry                                                               | White Lacquer                                                              |
| BACKSPLASH       | N/A                                                                           | N/A                                                                 | N/A                                                                  | White Tile                                                                 |
| FINISHES         | Standard                                                                      | Standard                                                            | Standard                                                             | Upgraded                                                                   |
| LIGHTING         | Standard                                                                      | Standard                                                            | Standard                                                             | Upgraded                                                                   |
| OTHER FEATURES   | Parquet flooring in common areas.  Carpet in bedrooms.  Baths with cream tile | Hard surface flooring (Oak)<br>throughout.<br>Baths with cream tile | Hard surface flooring (Cherrywood) throughout. Baths with cream tile | Hard surface flooring (Oak)<br>throughout<br>Baths with marble surrounding |