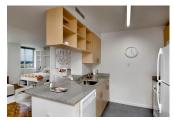

## Finish Package Comparison Chart

Select finishes shown vary throughout the property and are packaged together.

Pick the perfect finishing touch for the apartment you'll love to call home.

| PACKAGE          | CLASSIC I NORTH                                                               | CLASSIC II NORTH                                                    | PENTHOUSE NORTH                                                      | RENOVATED II NORTH                                                         |
|------------------|-------------------------------------------------------------------------------|---------------------------------------------------------------------|----------------------------------------------------------------------|----------------------------------------------------------------------------|
| APPLIANCES       | Stainless Steel                                                               | Stainless Steel                                                     | Stainless Steel                                                      | Stainless Steel                                                            |
| KITCHEN FLOORING | Cream Tile                                                                    | Hard Surface Plank (Oak)                                            | Cream Tile                                                           | Hard Surface Plank (Oak)                                                   |
| COUNTERTOPS      | Black Granite (Kitchen) &<br>Taupe (Bath)                                     | Black Granite (Kitchen) &<br>Taupe (Bath)                           | Black Granite (Kitchen) &<br>Taupe (Bath)                            | Grey Quartz                                                                |
| CABINETRY        | Maple                                                                         | Maple                                                               | Cherry                                                               | White Lacquer                                                              |
| BACKSPLASH       | N/A                                                                           | N/A                                                                 | N/A                                                                  | White Tile                                                                 |
| FINISHES         | Standard                                                                      | Standard                                                            | Standard                                                             | Upgraded                                                                   |
| LIGHTING         | Standard                                                                      | Standard                                                            | Standard                                                             | Upgraded                                                                   |
| OTHER FEATURES   | Parquet flooring in common areas.  Carpet in bedrooms.  Baths with cream tile | Hard surface flooring (Oak)<br>throughout.<br>Baths with cream tile | Hard surface flooring (Cherrywood) throughout. Baths with cream tile | Hard surface flooring (Oak)<br>throughout<br>Baths with marble surrounding |