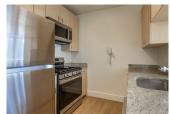

## Finish Package Comparison Chart

Select finishes shown vary throughout the property and are packaged together.

Pick the perfect finishing touch for the apartment you'll love to call home.

| PACKAGE          | CLASSIC I SOUTH                                                            | CLASSIC II SOUTH                                  | PENTHOUSE SOUTH                                                                | RENOVATED I SOUTH                                | RENOVATED II SOUTH                                                           |
|------------------|----------------------------------------------------------------------------|---------------------------------------------------|--------------------------------------------------------------------------------|--------------------------------------------------|------------------------------------------------------------------------------|
| APPLIANCES       | White or Stainless Steel                                                   | White or Stainless Steel                          | Stainless Steel                                                                | Stainless Steel                                  | Stainless Steel                                                              |
| KITCHEN FLOORING | Grey Tile                                                                  | Hard Surface Plank (Oak)                          | Grey Tile                                                                      | Hard Surface Plank (Oak)                         | Hard Surface Plank (Oak)                                                     |
| COUNTERTOPS      | Grey Granite (Kitchen) & Cream Terrazzo (Bath)                             | Grey Granite (Kitchen) &<br>Cream Terrazzo (Bath) | Grey Granite (Kitchen) & Cream & Taupe Marble (Bath)                           | Grey Quartz (Kitchen) &<br>Cream Terrazzo (Bath) | Grey Quartz                                                                  |
| CABINETRY        | Oak                                                                        | Oak                                               | Cherry                                                                         | Oak                                              | White Lacquer                                                                |
| BACKSPLASH       | N/A                                                                        | N/A                                               | N/A                                                                            | N/A                                              | White Tile                                                                   |
| FINISHES         | Standard                                                                   | Standard                                          | Standard                                                                       | Upgraded                                         | Upgraded                                                                     |
| LIGHTING         | Standard                                                                   | Standard                                          | Standard                                                                       | Upgraded                                         | Upgraded                                                                     |
| OTHER FEATURES   | Parquet flooring in common areas. Carpet in bedrooms Baths with cream tile | Hard surface flooring<br>(Oak) throughout         | Hard surface flooring (Cherrywood) throughout.<br>Baths with cream marble tile | Hard surface flooring (Oak) throughout           | Hard surface flooring<br>(Oak) throughout.<br>Baths with marble surrounding. |