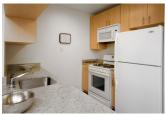

## Finish Package Comparison Chart

Select finishes shown vary throughout the property and are packaged together.

Pick the perfect finishing touch for the apartment you'll love to call home.

| PACKAGE          | CLASSIC I NORTH                                                               | CLASSIC II NORTH                                                    | PENTHOUSE NORTH                                                      | RENOVATED II NORTH                                                         |
|------------------|-------------------------------------------------------------------------------|---------------------------------------------------------------------|----------------------------------------------------------------------|----------------------------------------------------------------------------|
| APPLIANCES       | Stainless Steel                                                               | Stainless Steel                                                     | Stainless Steel                                                      | Stainless Steel                                                            |
| KITCHEN FLOORING | Cream Tile                                                                    | Hard Surface Plank (Oak)                                            | Cream Tile                                                           | Hard Surface Plank (Oak)                                                   |
| COUNTERTOPS      | Black Granite (Kitchen) &<br>Taupe (Bath)                                     | Black Granite (Kitchen) &<br>Taupe (Bath)                           | Black Granite (Kitchen) &<br>Taupe (Bath)                            | Grey Quartz                                                                |
| CABINETRY        | Maple                                                                         | Maple                                                               | Cherry                                                               | White Lacquer                                                              |
| BACKSPLASH       | N/A                                                                           | N/A                                                                 | N/A                                                                  | White Tile                                                                 |
| FINISHES         | Standard                                                                      | Standard                                                            | Standard                                                             | Upgraded                                                                   |
| LIGHTING         | Standard                                                                      | Standard                                                            | Standard                                                             | Upgraded                                                                   |
| OTHER FEATURES   | Parquet flooring in common areas.  Carpet in bedrooms.  Baths with cream tile | Hard surface flooring (Oak)<br>throughout.<br>Baths with cream tile | Hard surface flooring (Cherrywood) throughout. Baths with cream tile | Hard surface flooring (Oak)<br>throughout<br>Baths with marble surrounding |